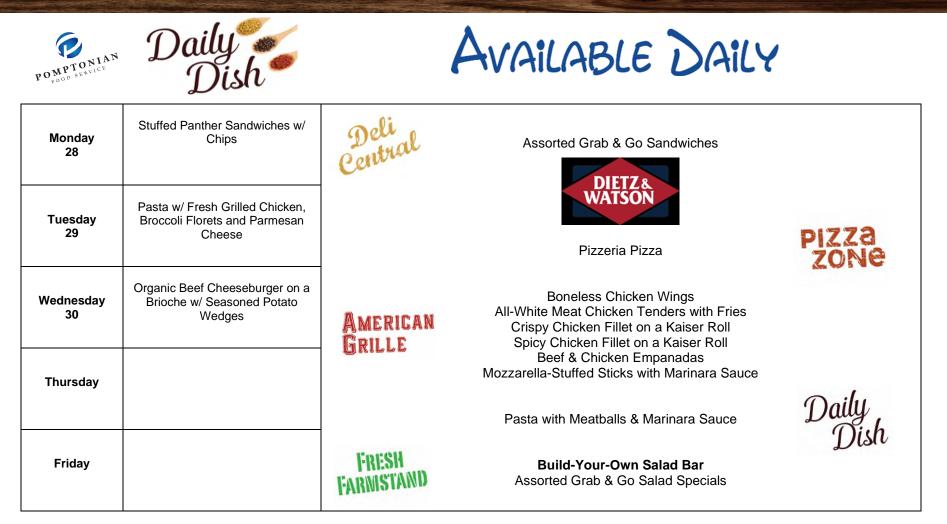

| Monday         |                                                                                                      | Deli<br>Central    | Assorted Grab & Go Sandwiches                                                                                                                          |       |
|----------------|------------------------------------------------------------------------------------------------------|--------------------|--------------------------------------------------------------------------------------------------------------------------------------------------------|-------|
| Tuesday<br>1   | Bacon Cheeseburgers w/ French<br>Fries<br>Vegan Impossible Burger w/<br>French Fries                 |                    | <b>WATSON</b><br>Pizzeria Pizza                                                                                                                        | PIZZA |
| Wednesday<br>2 | Breakfast for Lunch: French Toast<br>w/ Turkey Sausage w/ Tater Tots                                 | American<br>Grille | Boneless Chicken Wings<br>All-White Meat Chicken Tenders with Fries<br>Crispy Chicken Fillet on a Kaiser Roll<br>Spicy Chicken Fillet on a Kaiser Roll |       |
| Thursday<br>3  | Homemade Mac & Cheese w/<br>Garlic Bread<br>Homemade Buffalo Chicken Mac &<br>Cheese w/ Garlic Bread | UN1000             | Beef & Chicken Empanadas<br>Mozzarella-Stuffed Sticks with Marinara Sauce<br>Pasta with Meatballs & Marinara Sauce                                     | Daily |
| Friday<br>4    | Appetizer Sampler w/ Cookies                                                                         | FRESH<br>FARMSTAND | Build-Your-Own Salad Bar<br>Assorted Grab & Go Salad Specials                                                                                          | Disn  |